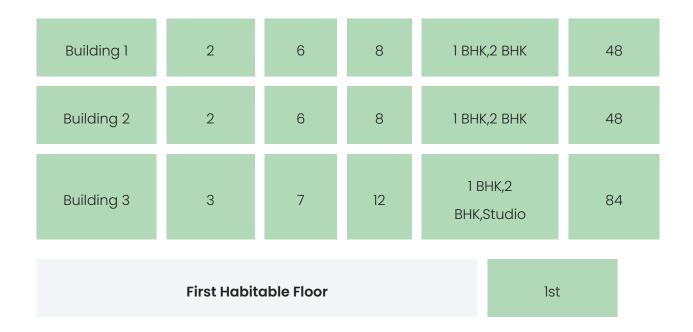

| Time Line                       | Size   | Typography         |
|---------------------------------|--------|--------------------|
| Completed on 31st October, 2019 | 2 Acre | 1 BHK,2 BHK,Studio |

### **Project Amenities**

| Sports                 | Swimming Pool,Kids Play Area,Indoor Games<br>Area                           |
|------------------------|-----------------------------------------------------------------------------|
| Leisure                | NA                                                                          |
| Business & Hospitality | Clubhouse                                                                   |
| Eco Friendly Features  | Waste Segregation,Rain Water<br>Harvesting,Landscaped Gardens,Water Storage |

SHUBHAM JIJAI ANGAN

### **BUILDING LAYOUT**



### Services & Safety

- **Security :** Maintenance Staff,Security System / CCTV,Intercom Facility,Security Staff,Earthquake Resistant Design
- Fire Safety: Fire cylinders
- **Sanitation :** The surrounding area is clean. No presence of nalas /slums /gutters /sewers
- Vertical Transportation : High Speed Elevators

#### SHUBHAM JIJAI ANGAN

### FLAT INTERIORS



| 1 BHK                                                 | 330.9 sqft                                                                                                                                                                                                                                |  |
|-------------------------------------------------------|-------------------------------------------------------------------------------