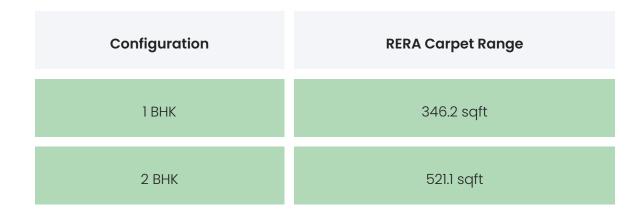

### FLAT INTERIORS

| 1 BHK                                                 | 330.9 sqft                                                                                                                                                                                                                                |  |
|-------------------------------------------------------|-------------------------------------------------------------------------------------------------------------------------------------------------------------------------------------------------------------------------------------------|--|
| 2 BHK                                                 | 437.4 sqft                                                                                                                                                                                                                                |  |
| 1 BHK                                                 | 315.5 sqft                                                                                                                                                                                                                                |  |
| 2 BHK                                                 | 521.1 sqft                                                                                                                                                                                                                                |  |
| Studio                                                | 241.3 sqft                                                                                                                                                                                                                                |  |
|                                                       |                                                                                                                                                                                                                                           |  |
| Floor To Ceiling Height                               | Between 9 and 10 feet                                                                                                                                                                                                                     |  |
| Views Available                                       | Open Grounds / Landscape / Project Amenities                                                                                                                                                                                              |  |
|                                                       | Open Grounds / Landscape / Project Amenities                                                                                                                                                                                              |  |
|                                                       | Open Grounds / Landscape / Project Amenities                                                                                                                                                                                              |  |
| Flooring                                              | Vitrified Tiles                                                                                                                                                                                                                           |  |
|                                                       |                                                                                                                                                                                                                                           |  |
| Flooring                                              | Vitrified Tiles<br>Sanitary Fittings,Kitchen Platform,Light<br>Fittings,Stainless Steel Sink,Concealed copper                                                                                                                             |  |
| Flooring<br>Joinery, Fittings & Fixtures              | Vitrified TilesSanitary Fittings,Kitchen Platform,Light<br>Fittings,Stainless Steel Sink,Concealed copper<br>wiring,Electrical Sockets / Switch BoardsLuster Finish Paint,Anodized Aluminum / UPVC                                        |  |
| Flooring<br>Joinery, Fittings & Fixtures<br>Finishing | Vitrified TilesSanitary Fittings,Kitchen Platform,Light<br>Fittings,Stainless Steel Sink,Concealed copper<br>wiring,Electrical Sockets / Switch BoardsLuster Finish Paint,Anodized Aluminum / UPVC<br>Window Frames,Laminated flush doors |  |